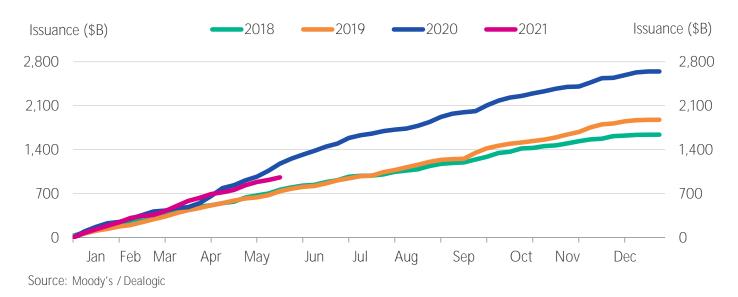

#### **ISSUANCE**

Figure 5. Market Cumulative Issuance - Corporate & Financial Institutions: USD Denominated

Figure 6. Market Cumulative Issuance - Corporate & Financial Institutions: Euro Denominated

Figure 7. Issuance: Corporate & Financial Institutions

|              |                  | USD Denominated |               |
|--------------|------------------|-----------------|---------------|
|              | Investment-Grade | High-Yield      | Total*        |
|              | Amount<br>\$B    | Amount<br>\$B   | Amount<br>\$B |
| Weekly       | 27.840           | 13.700          | 42.650        |
| Year-to-Date | 658.517          | 278.929         | 960.058       |