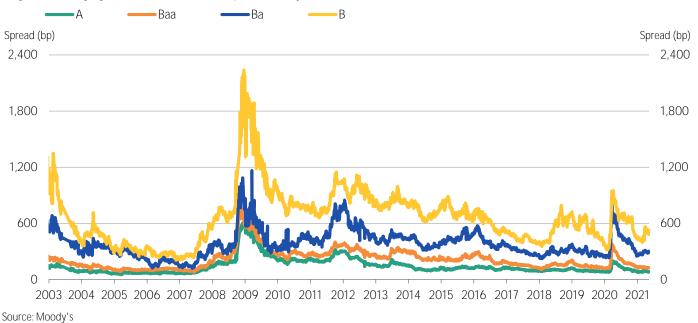

| 71  | 190    | 310     | 553 | 85  | 115    | 45     | 35 |
| Emerging Market Corporate |     | Median | Spreads |     |     | Bond ( | Counts |    |
| Duration                  | Α   | Baa    | Ba      | В   | Α   | Baa    | Ba     | В  |
| >=1 and <3                | 70  | 130    | 281     | 411 | 46  | 101    | 38     | 24 |
| >=3 and <5                | 88  | 151    | 332     | 538 | 50  | 85     | 33     | 23 |
| >=5 and <7                | 101 | 195    | 368     | 276 | 25  | 59     | 10     | 1  |
| >=7                       | 141 | 225    | 522     | 610 | 46  | 105    | 12     | 1  |
|                           |     |        |         |     |     |        |        |    |

Source: Moody's

Figure 9: Emerging Markets Median Credit Spreads (3-5 year duration)



### **MEDIAN CREDIT SPREADS**

Figure 10. Global Financial Institutions Median Credit Spreads

|     |                                                                                        | N                                                                                        | ledian Spread                                                                                                                                                                                                                                                                                                                                                                                                                                                                                               | ds