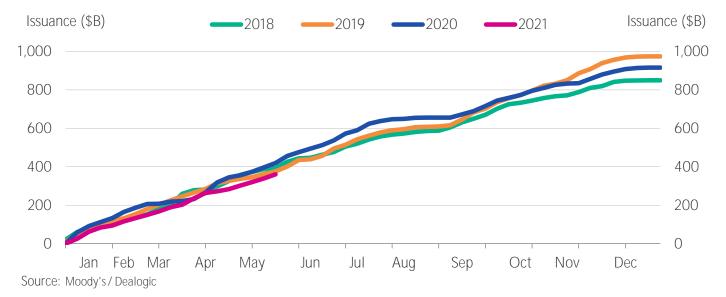

#### **ISSUANCE**

Figure 5. Market Cumulative Issuance - Corporate & Financial Institutions: USD Denominated

Figure 6. Market Cumulative Issuance - Corporate & Financial Institutions: Euro Denominated

Figure 7. Issuance: Corporate & Financial Institutions

|              |                  | Euro Denominated |               |
|--------------|------------------|------------------|---------------|
|              | Investment-Grade | High-Yield       | Total*        |
|              | Amount<br>\$B    | Amount<br>\$B    | Amount<br>\$B |
| Weekly       | 16.892           | 4.966            | 21.883        |
| Year-to-Date | 285.260          | 65.078           | 360.448       |