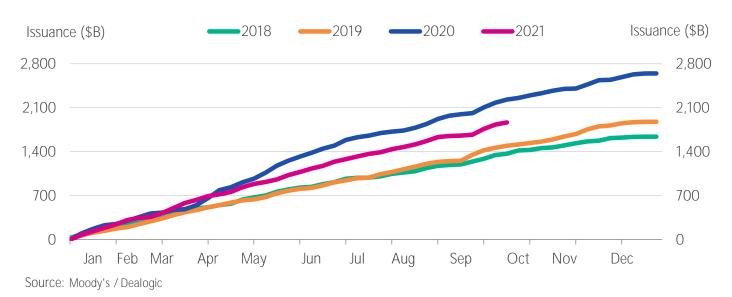

## **ISSUANCE**

Figure 5. Market Cumulative Issuance - Corporate & Financial Institutions: USD Denominated

Figure 6. Market Cumulative Issuance - Corporate & Financial Institutions: Euro Denominated

Figure 7. Issuance: Corporate & Financial Institutions

|              |                  | USD Denominated |               |  |  |  |
|--------------|------------------|-----------------|---------------|--|--|--|
|              | Investment-Grade | High-Yield      | Total*        |  |  |  |
|              | Amount<br>\$B    | Amount<br>\$B   | Amount<br>\$B |  |  |  |
| Weekly       | 16.254           | 15.240          | 34.059        |  |  |  |
| Year-to-Date | 1,291.644        | 515.940         | 1,866.554     |  |  |  |