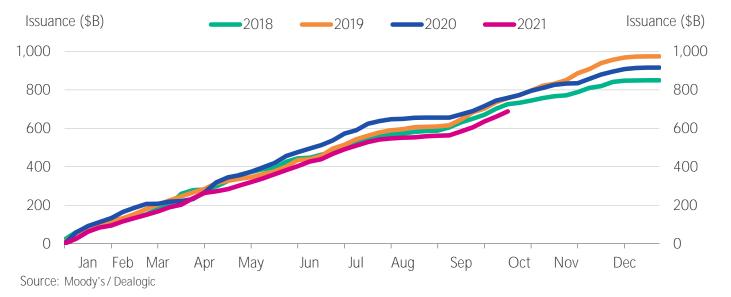

## **ISSUANCE**

Figure 5. Market Cumulative Issuance - Corporate & Financial Institutions: USD Denominated

Figure 6. Market Cumulative Issuance - Corporate & Financial Institutions: Euro Denominated

Figure 7. Issuance: Corporate & Financial Institutions

|              |                  | Euro Denominated |               |  |  |  |  |
|--------------|------------------|------------------|---------------|--|--|--|--|
|              | Investment-Grade | High-Yield       | Total*        |  |  |  |  |
|              | Amount<br>\$B    | Amount<br>\$B    | Amount<br>\$B |  |  |  |  |
| Weekly       | 20.275           | 7.176            | 27.628        |  |  |  |  |
| Year-to-Date | 543.351          | 126.452          | 687.888       |  |  |  |  |