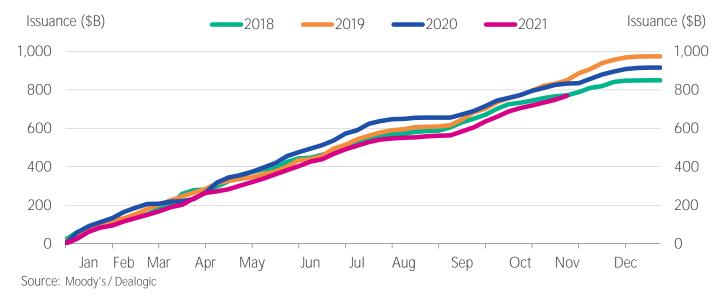

#### **ISSUANCE**

Figure 5. Market Cumulative Issuance - Corporate & Financial Institutions: USD Denominated

Figure 6. Market Cumulative Issuance - Corporate & Financial Institutions: Euro Denominated

4 November 2021 Cross-Sector: Market Data Highlights