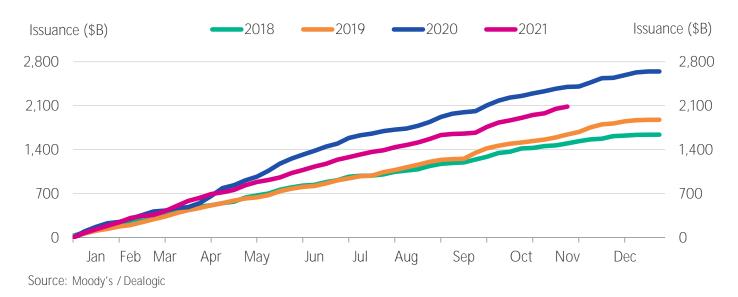

#### **ISSUANCE**

Figure 5. Market Cumulative Issuance - Corporate & Financial Institutions: USD Denominated

Figure 6. Market Cumulative Issuance - Corporate & Financial Institutions: Euro Denominated

4 November 2021 Cross-Sector: Market Data Highlights