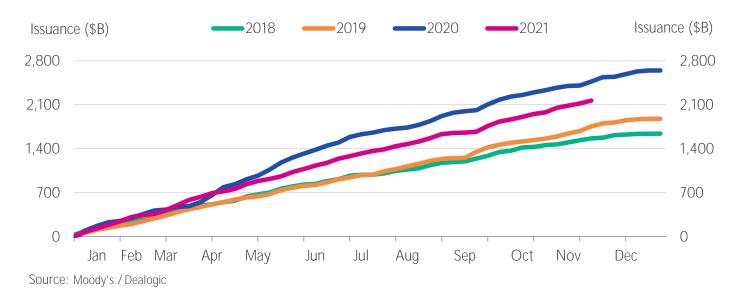

#### **ISSUANCE**

Figure 5. Market Cumulative Issuance - Corporate & Financial Institutions: USD Denominated

Figure 6. Market Cumulative Issuance - Corporate & Financial Institutions: Euro Denominated

18 November 2021 Cross-Sector: Market Data Highlights

Figure 7. Issuance: Corporate & Financial Institutions

|              |                  | USD Denominated |               |
|--------------|------------------|-----------------|---------------|
|              | Investment-Grade | High-Yield      | Total*        |
|              | Amount<br>\$B    | Amount<br>\$B   | Amount<br>\$B |
| Weekly       | 23.950           | 9.304           | 33.824        |
| Year-to-Date | 1,479.192        | 575.996         | 2,120.660     |