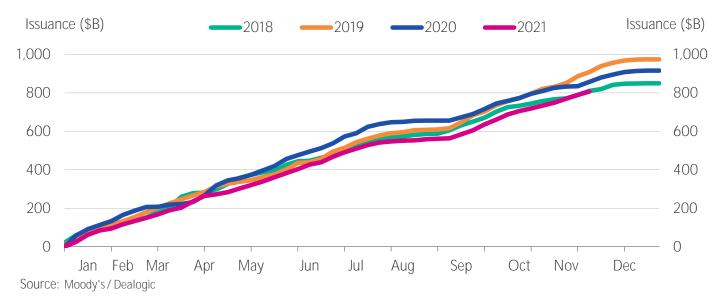

#### **ISSUANCE**

Figure 5. Market Cumulative Issuance - Corporate & Financial Institutions: USD Denominated

Figure 6. Market Cumulative Issuance - Corporate & Financial Institutions: Euro Denominated

18 November 2021 Cross-Sector: Market Data Highlights

|              |                  | Euro Denominated |               |
|--------------|------------------|------------------|---------------|
|              | Investment-Grade | High-Yield       | Total*        |
|              | Amount<br>\$B    | Amount<br>\$B    | Amount<br>\$B |
| Weekly       | 13.320           | 6.892            | 20.212        |
| Year-to-Date | 623.294          | 146.135          | 789.603       |