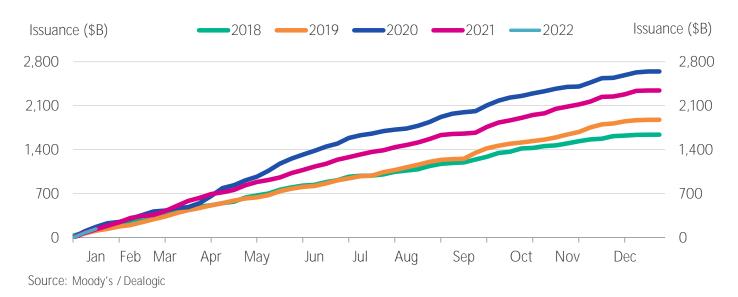

### **ISSUANCE**

Figure 6. Market Cumulative Issuance - Corporate & Financial Institutions: USD Denominated

Figure 7. Market Cumulative Issuance - Corporate & Financial Institutions: Euro Denominated

Figure 8. Issuance: Corporate & Financial Institutions

|              |                  | USD Denominated |               |
|--------------|------------------|-----------------|---------------|
|              | Investment-Grade | High-Yield      | Total*        |
|              | Amount<br>\$B    | Amount<br>\$B   | Amount<br>\$B |
| Weekly       | 51.308           | 10.525          | 63.695        |
| Year-to-Date | 114.843          | 22.515          | 139.600       |