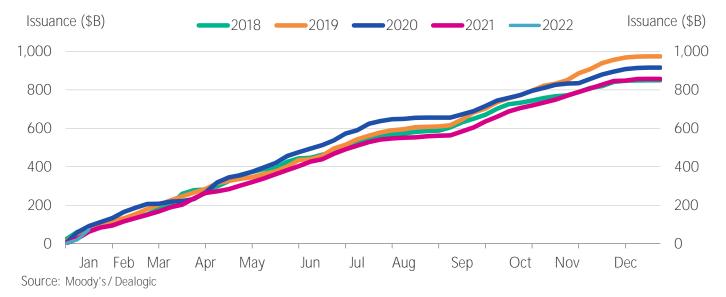

### **ISSUANCE**

Figure 6. Market Cumulative Issuance - Corporate & Financial Institutions: USD Denominated

Figure 7. Market Cumulative Issuance - Corporate & Financial Institutions: Euro Denominated

Figure 8. Issuance: Corporate & Financial Institutions

|              |                  | Euro Denominated |               |
|--------------|------------------|------------------|---------------|
|              | Investment-Grade | High-Yield       | Total*        |
|              | Amount<br>\$B    | Amount<br>\$B    | Amount<br>\$B |
| Weekly       | 49.406           | 2.824            | 52.724        |
| Year-to-Date | 68.231           | 3.672            | 72.453        |